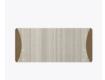

### Footboard

Refreshing as the sea air its name represents, the streamlined Long Beach Collection's dual-toned look is the perfect match for any décor. Long Beach features chamfered side frames and front overlay design; extended tops provide additional space. The distinctive leg design has stylish dimensional appeal.

Model: LBFBS 36W 0.75D 16H