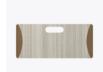

### Footboard

Refreshing as the sea air its name represents, the streamlined Long Beach Collection's dual-toned look is the perfect match for any décor. Long Beach features chamfered side frames and front overlay design; extended tops provide additional space. The distinctive leg design has stylish dimensional appeal.

Model: LBFBS 36W 0.75D 16H