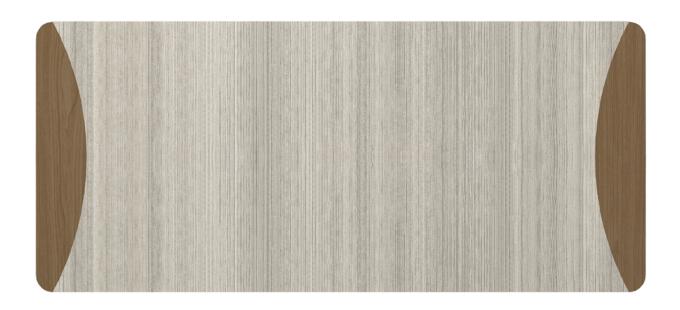

### Footboard

Refreshing as the sea air its name represents, the streamlined Long Beach Collection's dual-toned look is the perfect match for any décor. Long Beach features chamfered side frames and front overlay design; extended tops provide additional space. The distinctive leg design has stylish dimensional appeal.

Model: LBFBS 36W 0.75D 16H